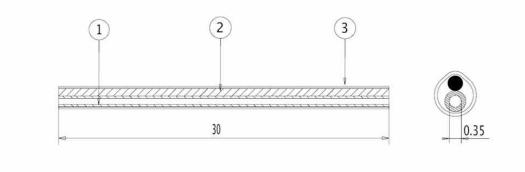

# Outline Drawing

page 1 of 2 September 29, 2018

# CK7291-000 | SMOUV-0120-30

| 1 | Hot melt adhesive    |
|---|----------------------|
| 2 | Stainless steel rod  |
| 3 | Heat shrinkable tube |

#### Dimensions

Length 30.00 mm | 1.18 in