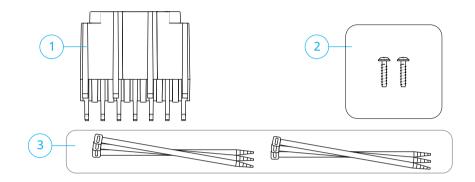

#### 1 Kit contents

| N° | Description                       | Qty |
|----|-----------------------------------|-----|
| 1  | External cable guidance bracket   | 1   |
| 2  | Ejot screws with pozidriv profile | 2   |
| 3  | Cable ties                        | 3x6 |