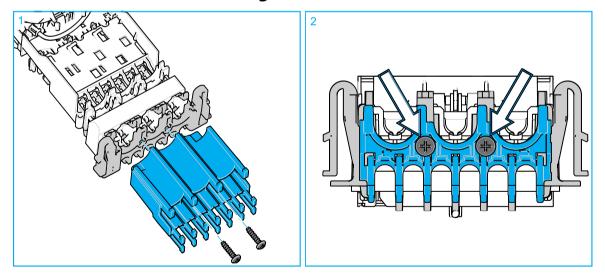

### 2 Install external cable guidance bracket

1 Secure the external cable guidance bracket onto the organizer of the CC 100/40 with the two screws.