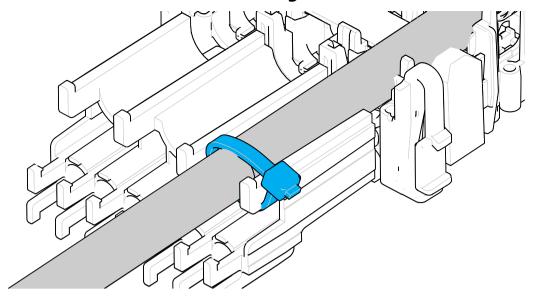

### 3 Secure feeder cable to external cable guidance bracket

Secure the feeder cables to the external cable guidance bracket using a cable tie.