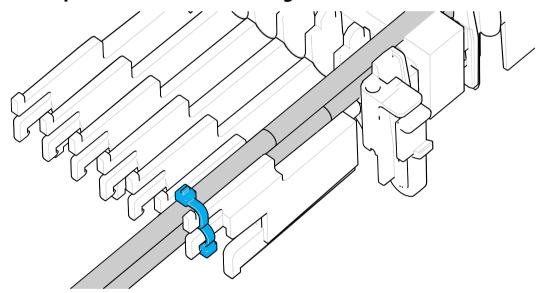

## 4 Secure drop cable to external cable guidance bracket

Secure the drop cables to the external cable guidance bracket using cable ties.

Note: If only one cable is present, use only one L-shape of the bracket.