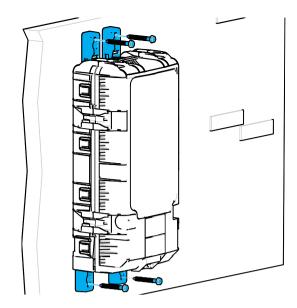

### Wall mounting 3

- 1
- Using the mounting clips as a template, mark the mounting screw locations. Install the wall plugs first, then position the closure with the mounting clips against the surface. Continue with the washers and the screws to secure the closure onto the surface.