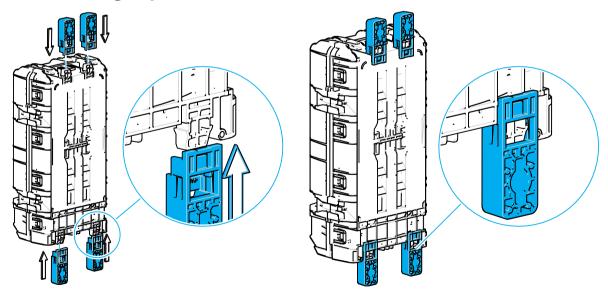

#### Mounting clips installation 2

Mount the clips on the base on the 4 positions as shown.