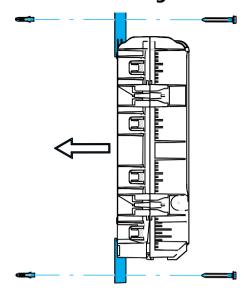

### Wall mounting 3

- 1
- Using the mounting clips as a template, mark the mounting screw locations. Install the wall plugs first, then position the closure with the mounting clips against the surface. Continue with the washers and the screws to secure the closure onto the surface.