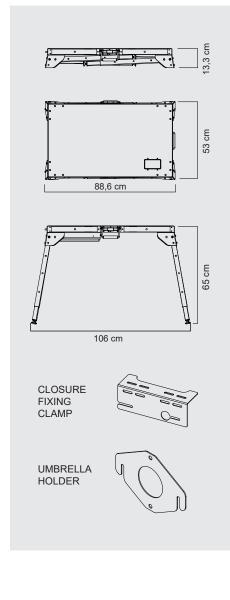

## CLOSURE FIXING CLAMP

Closure can be either fixed horizontally or vertically

Code:TAVKITMUF

#### UMBRELLA HOLDER

Code:TAVKITPO

#### **SPECIFICATIONS**

| MATERIAL           | Steel                                                    |        |
|--------------------|----------------------------------------------------------|--------|
| WORKING SURFACE    | ABS 3mm                                                  |        |
| WIDTH              | 88,6 cm                                                  |        |
| DEPTH              | 53 cm                                                    |        |
| ADJUSTABLE HEIGHTS | 65/77/90 cm                                              |        |
| HEIGHT (CLOSED)    | 13,3 cm                                                  |        |
| WEIGHT             | 14 Kg (without accessories)<br>19 kg (full accessorized) |        |
|                    | Umbrella holder                                          | 0,5 Kg |
|                    | Closure fixing clamp                                     | 0,5 Kg |
|                    | Tools drawer                                             | 2 Kg   |
|                    | Trolley kit                                              | 2 Kg   |