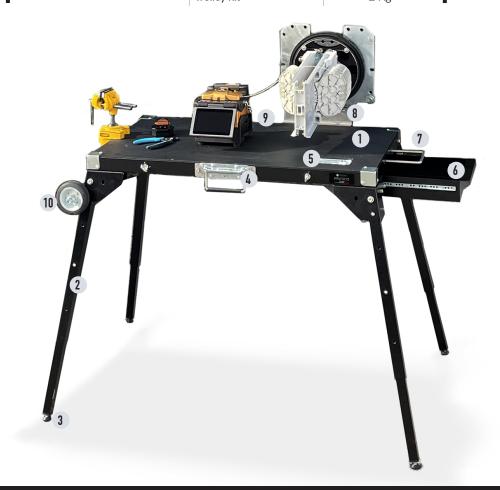

- ABS SURFACE
- 2 ADJUSTABLE HEIGHTS FROM 65 TO 90 cm
- 3 ADJUSTABLE FEET ( MAX 6 CM)
- 4 HANDLE FOR EASY TRANSPORT
- 5 COMPARTMENT FOR PROTECTION SLEEVES

- **6** DRAWER TO STORE EQUIPMENT
- 1 HANDLE FOR TROLLEY VERSION
- 8 CLOSURE FIXING CLAMP
- 9 UMBRELLA HOLDER
- 10 WHEELS FOR A HANDY TRANSPORT