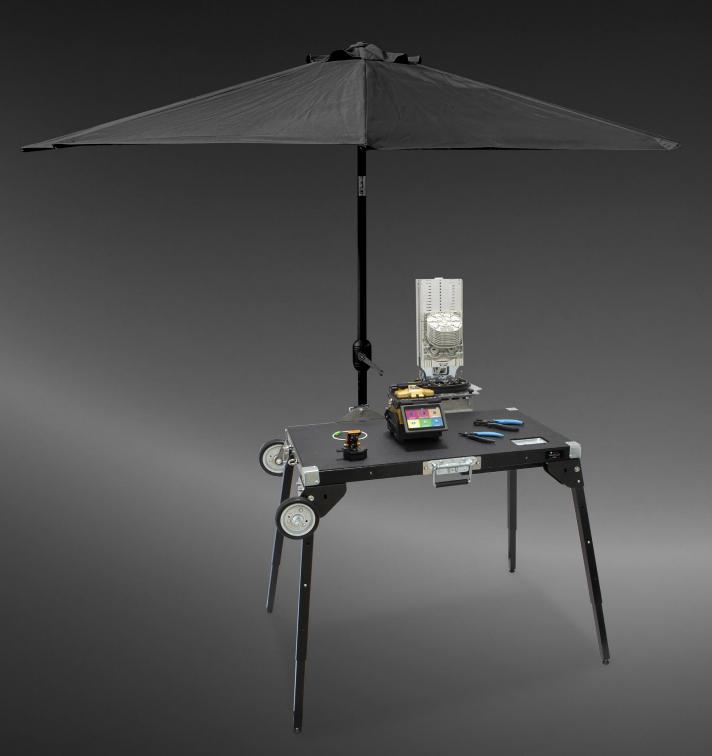

# PRATICO WORKING STATION

Adjustable heights
Umbrella and closure holder
Wheels for an easy transport

## CLOSURE FIXING CLAMP

Closure can be either fixed horizontally or vertically

Code:TAVKITMUF

#### UMBRELLA HOLDER

Code:TAVKITPO

#### TROLLEY KIT

For a handy transport and to carry equipment (closure fixing clamp included)

Code:TAVKITTRL