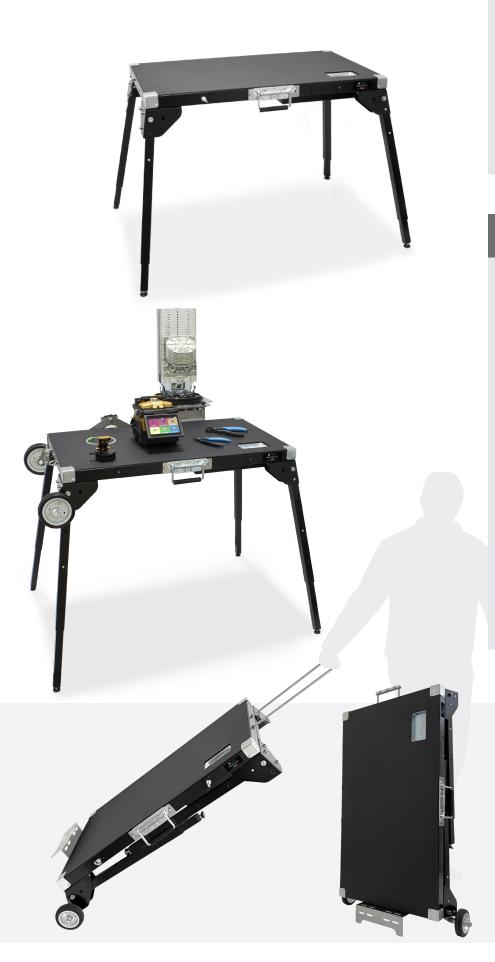

### 3 ADJUSTABLE HEIGHTS

COMPARTMENT FOR PROTECTION SLEEVES

NON-SLIP ABS SURFACE

CUSTOMIZABLE WITH DIFFERENT ACCESSORIES

#### TROLLEY KIT

For a handy transport and to carry equipment (closure fixing clamp included)

Code:TAVKITTRL